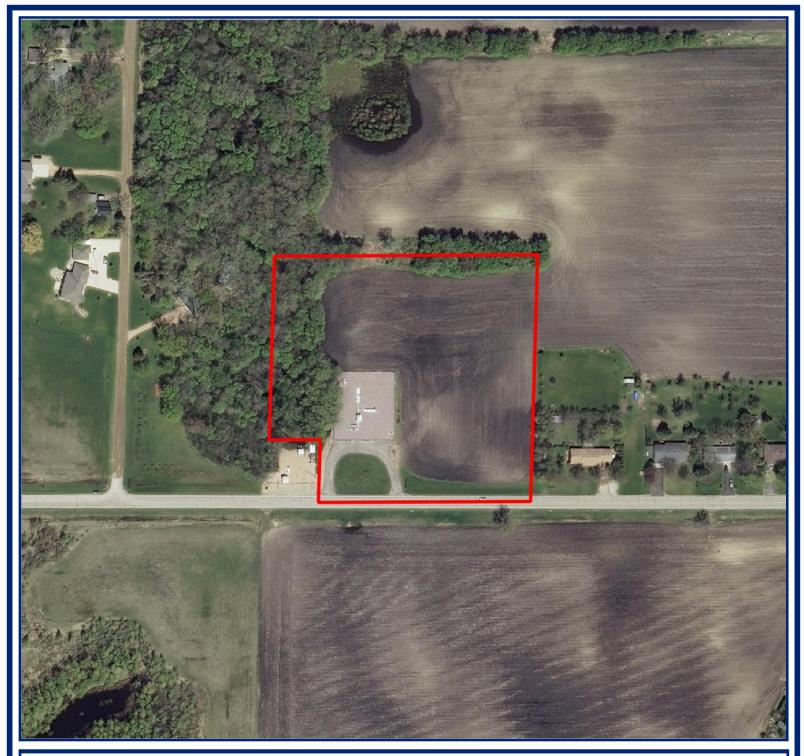

Parcel ID: 080291100 Acres: 6.5 Taxpayer Name: HUTCHINSON CITY Taxpayer Address: 111 HASSAN ST SE, HUTCHINSON, MN 55350 Property Address: , Land Value: 78100 **Building Value: 900** Actual Year Built: 0 Total Value: 79000 Bedrooms: 0 Bathrooms: 0 6.50 AC

Square Footage (Foundation): 96

Legal Description: Sect-29 Twp-117 Range-029 6.50 AC SW 1/4 SW 1/4

Printed 11/17/2017

Disclaimer: McLeod County does not warrant or guarantee the accuracy of the data. The data is meant for reference purposes only and should not be used for official decisions. If you have questions regarding the data presented in this map, please contact the McLeod County GIS Department.