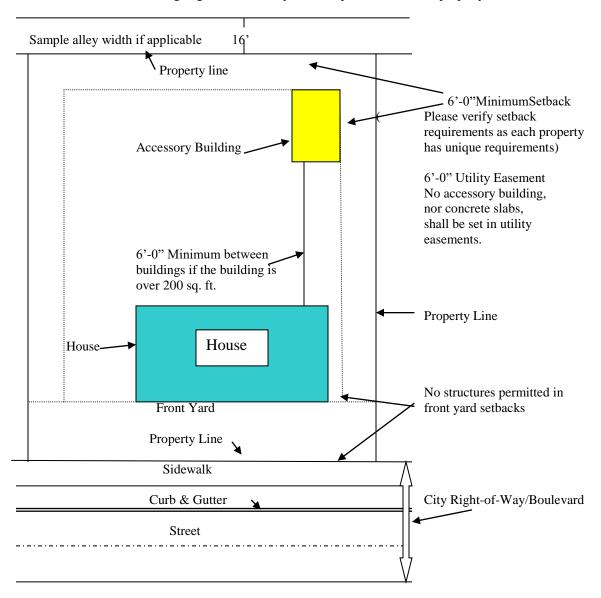

## DETACHED ACCESSORY STRUCTURE SITE REQUIREMENTS

**Utility Sheds** 

Under 200 Sq. ft. maximum size. 16' maximum height permitted. Accessory structures larger than 200 require a minimum of a floating concrete slab foundation and a building permit..

**Detached Garage** 

16' maximum height. Accessory structures are permitted to cover a maximum of 25% of rear yard areas. Structure size is subject to chart:

| <u>Lot Size</u>         | Maximum Detached (Accessory) Garage Size |
|-------------------------|------------------------------------------|
| .15 to .29 Acres        | 1,000 square feet                        |
| <u>.30 to .49 Acres</u> | 1,250 square feet                        |
| .50 to 1.0 Acres        | 1,500 square feet                        |
| 1.0 to 2.0 Acres        | 1,750 square feet                        |
| 2.0 Acres or more       | 2,000 square feet                        |

A maximum of one detached garage and one utility shed are permitted on each property.