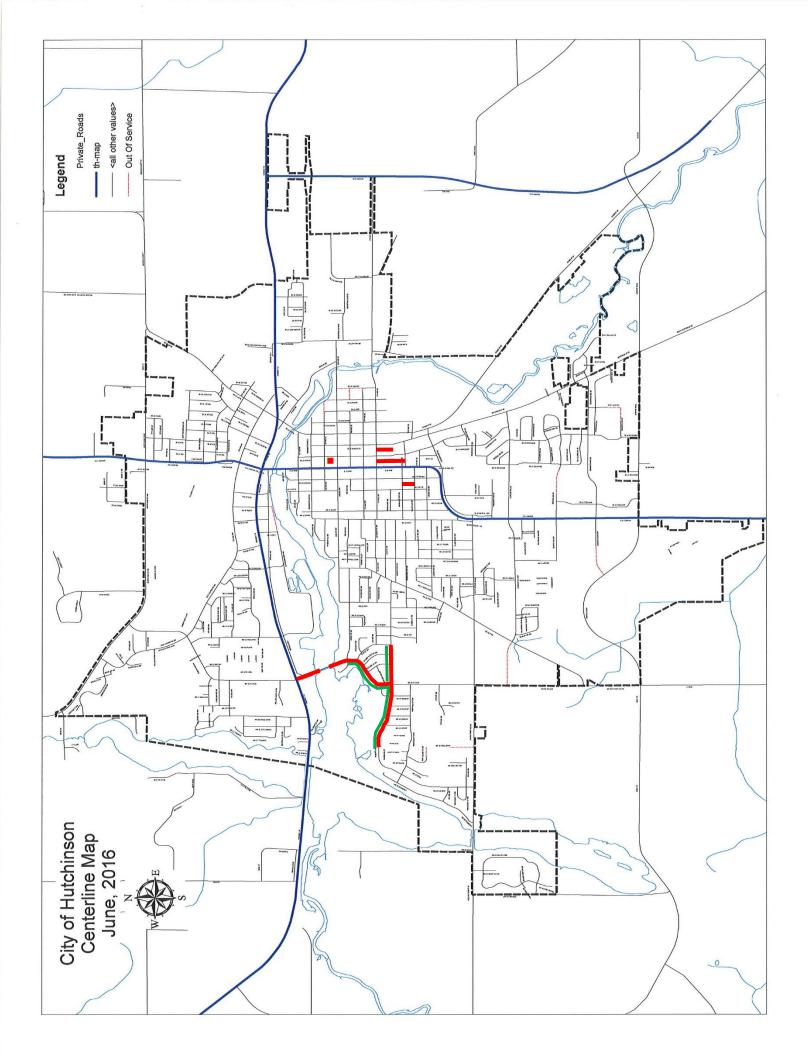

## 2019 Replay Project – First Application

| Alley #17      | (Glen/Franklin and Miller/Milwaukee)                | 525 SY    | First application |
|----------------|-----------------------------------------------------|-----------|-------------------|
| Alley #36      | (Main/Hassan and 6 <sup>th</sup> /5 <sup>th</sup> ) | 1,450 SY  | First application |
| Alley #52      | (Jefferson/Adams and Fair/5 <sup>th</sup> )         | 740 SY    | First application |
| Parking Lot I  | (Main/Hassan and 3 <sup>rd</sup> /2 <sup>nd</sup> ) | 1,970 SY  | First application |
| Roberts Rd SW  | (Roberts Park ent. to Alan St SW)                   | 12,416 SY | First application |
| School Rd SW   | (Roberts Rd SW to Bridge)                           | 10,652 SY | First application |
| School Rd SW   | (Bridge to Hwy 7 W)                                 | 2,524 SY  | First application |
| Roberts/School | (Trails)                                            | 4,000 SY  | First application |
|                |                                                     |           |                   |

Total

34,277 SY First application

Alley #17

first application

Alley #36

first application

1:2,172

N