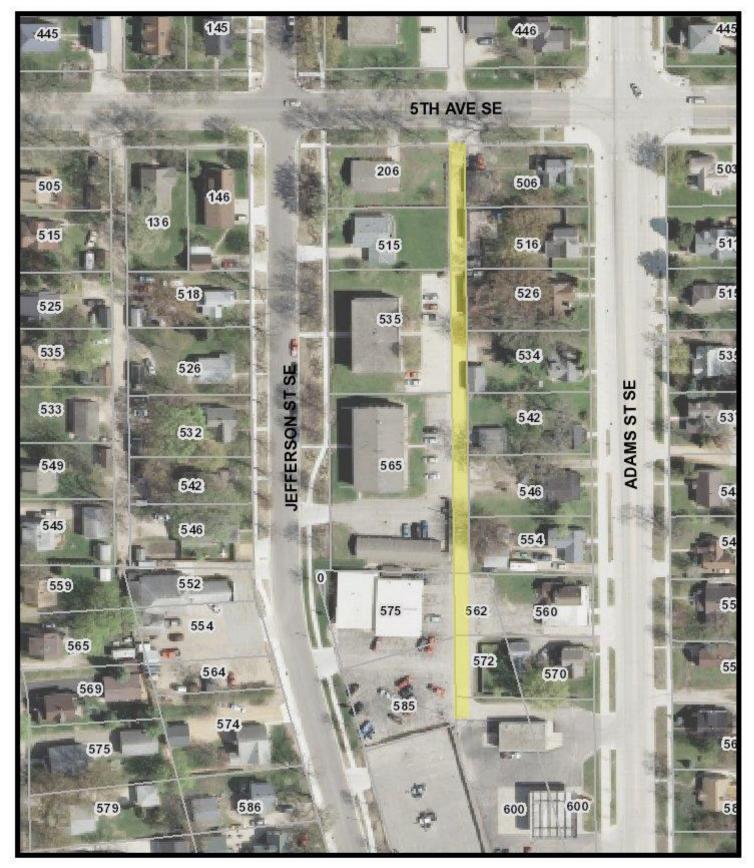

## 2019 Replay Project – First Application

| Alley #17      | (Glen/Franklin and Miller/Milwaukee)                | 525 SY    | First application |
|----------------|-----------------------------------------------------|-----------|-------------------|
| Alley #36      | (Main/Hassan and 6 <sup>th</sup> /5 <sup>th</sup> ) | 1,450 SY  | First application |
| Alley #52      | (Jefferson/Adams and Fair/5 <sup>th</sup> )         | 740 SY    | First application |
| Parking Lot I  | (Main/Hassan and 3 <sup>rd</sup> /2 <sup>nd</sup> ) | 1,970 SY  | First application |
| Roberts Rd SW  | (Roberts Park ent. to Alan St SW)                   | 12,416 SY | First application |
| School Rd SW   | (Roberts Rd SW to Bridge)                           | 10,652 SY | First application |
| School Rd SW   | (Bridge to Hwy 7 W)                                 | 2,524 SY  | First application |
| Roberts/School | (Trails)                                            | 4,000 SY  | First application |
|                |                                                     |           |                   |

Alley #52