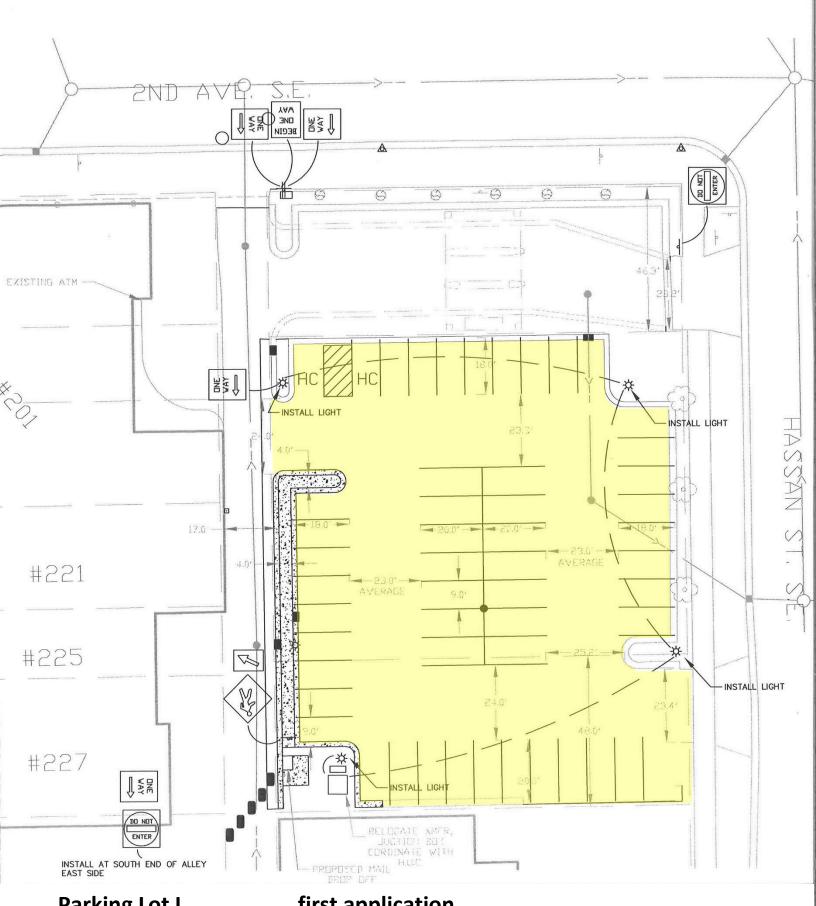

## 2019 Replay Project – First Application

| Alley #17      | (Glen/Franklin and Miller/Milwaukee)                | 525 SY    | First application |
|----------------|-----------------------------------------------------|-----------|-------------------|
| Alley #36      | (Main/Hassan and 6 <sup>th</sup> /5 <sup>th</sup> ) | 1,450 SY  | First application |
| Alley #52      | (Jefferson/Adams and Fair/5 <sup>th</sup> )         | 740 SY    | First application |
| Parking Lot I  | (Main/Hassan and 3 <sup>rd</sup> /2 <sup>nd</sup> ) | 1,970 SY  | First application |
| Roberts Rd SW  | (Roberts Park ent. to Alan St SW)                   | 12,416 SY | First application |
| School Rd SW   | (Roberts Rd SW to Bridge)                           | 10,652 SY | First application |
| School Rd SW   | (Bridge to Hwy 7 W)                                 | 2,524 SY  | First application |
| Roberts/School | (Trails)                                            | 4,000 SY  | First application |
|                |                                                     |           |                   |

## first application

1:1,738

A

**Parking Lot I** 

first application

Roberts Rd SW First apl (Roberts Park ent. to School Rd SW) Trail

First application

1:2,731 LDGIS MoLeod