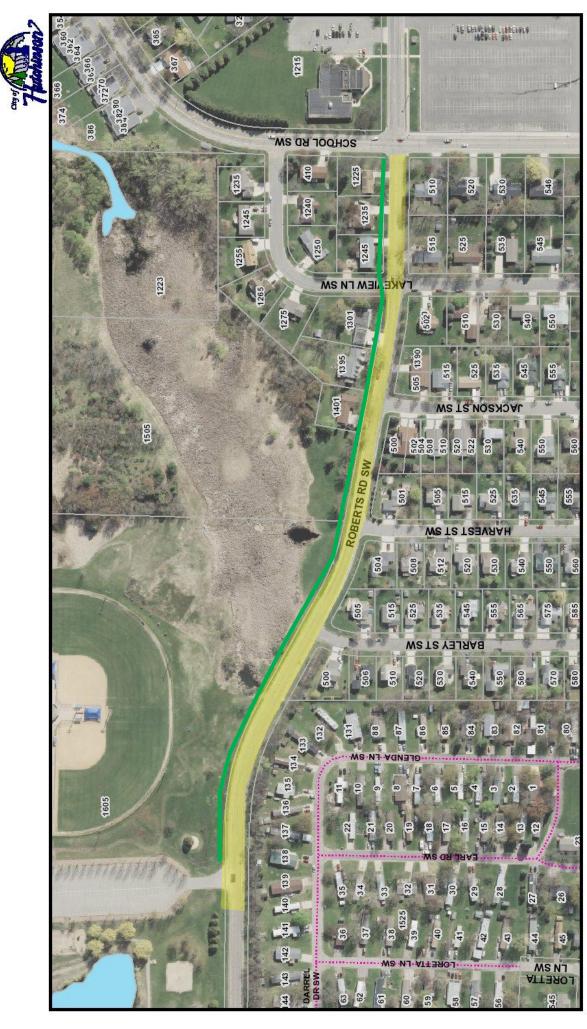

## 2019 Replay Project – First Application

| Alley #17      | (Glen/Franklin and Miller/Milwaukee)                | 525 SY    | First application |
|----------------|-----------------------------------------------------|-----------|-------------------|
| Alley #36      | (Main/Hassan and 6 <sup>th</sup> /5 <sup>th</sup> ) | 1,450 SY  | First application |
| Alley #52      | (Jefferson/Adams and Fair/5 <sup>th</sup> )         | 740 SY    | First application |
| Parking Lot I  | (Main/Hassan and 3 <sup>rd</sup> /2 <sup>nd</sup> ) | 1,970 SY  | First application |
| Roberts Rd SW  | (Roberts Park ent. to Alan St SW)                   | 12,416 SY | First application |
| School Rd SW   | (Roberts Rd SW to Bridge)                           | 10,652 SY | First application |
| School Rd SW   | (Bridge to Hwy 7 W)                                 | 2,524 SY  | First application |
| Roberts/School | (Trails)                                            | 4,000 SY  | First application |
|                |                                                     |           |                   |

z

(School Rd SW to Alan St SW) **Roberts Rd SW** Trail