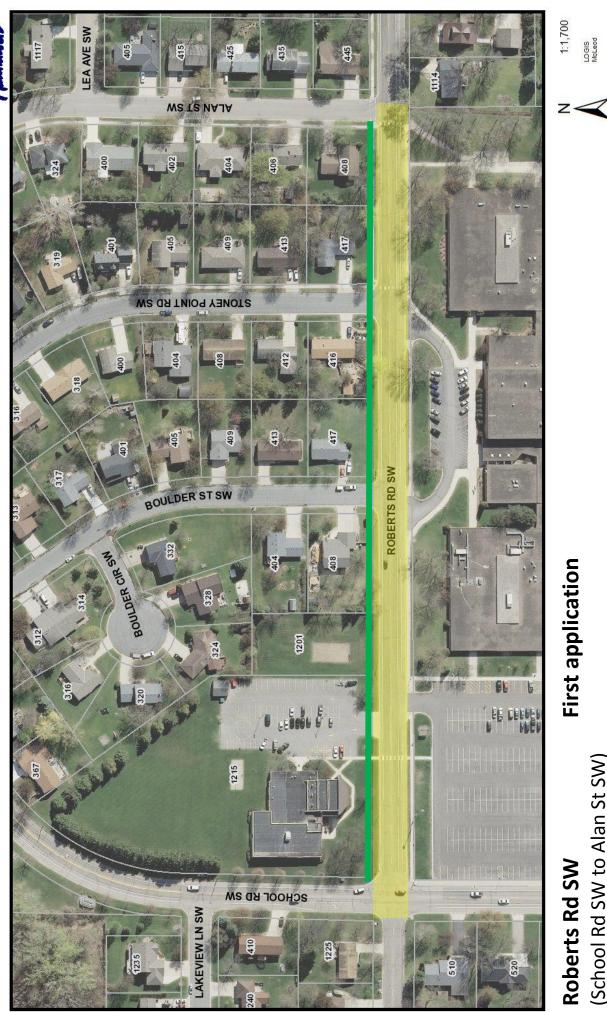

## 2019 Replay Project – First Application

| Alley #17      | (Glen/Franklin and Miller/Milwaukee)                | 525 SY    | First application |
|----------------|-----------------------------------------------------|-----------|-------------------|
| Alley #36      | (Main/Hassan and 6 <sup>th</sup> /5 <sup>th</sup> ) | 1,450 SY  | First application |
| Alley #52      | (Jefferson/Adams and Fair/5 <sup>th</sup> )         | 740 SY    | First application |
| Parking Lot I  | (Main/Hassan and 3 <sup>rd</sup> /2 <sup>nd</sup> ) | 1,970 SY  | First application |
| Roberts Rd SW  | (Roberts Park ent. to Alan St SW)                   | 12,416 SY | First application |
| School Rd SW   | (Roberts Rd SW to Bridge)                           | 10,652 SY | First application |
| School Rd SW   | (Bridge to Hwy 7 W)                                 | 2,524 SY  | First application |
| Roberts/School | (Trails)                                            | 4,000 SY  | First application |
|                |                                                     |           |                   |

## first application

1:1,738

A

**Parking Lot I** 

first application

Roberts Rd SW First apl (Roberts Park ent. to School Rd SW) Trail

First application

1:2,731 LDGIS MoLeod

z

(School Rd SW to Alan St SW) **Roberts Rd SW** Trail