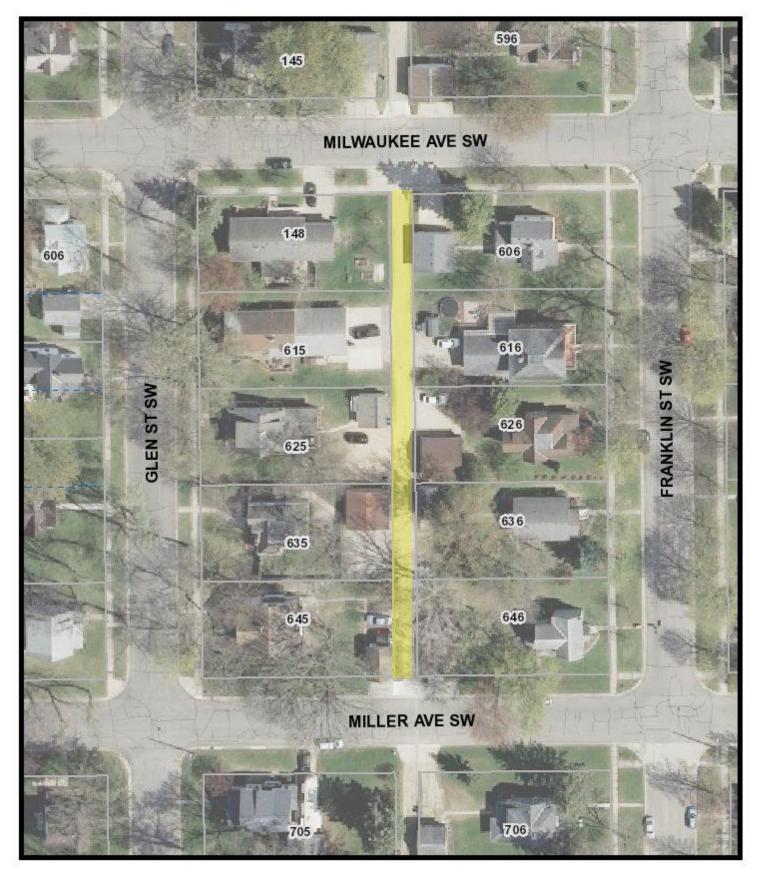

## 2019 Replay Project – First Application

| Alley #17      | (Glen/Franklin and Miller/Milwaukee)                | 525 SY    | First application |
|----------------|-----------------------------------------------------|-----------|-------------------|
| Alley #36      | (Main/Hassan and 6 <sup>th</sup> /5 <sup>th</sup> ) | 1,450 SY  | First application |
| Alley #52      | (Jefferson/Adams and Fair/5 <sup>th</sup> )         | 740 SY    | First application |
| Parking Lot I  | (Main/Hassan and 3 <sup>rd</sup> /2 <sup>nd</sup> ) | 1,970 SY  | First application |
| Roberts Rd SW  | (Roberts Park ent. to Alan St SW)                   | 12,416 SY | First application |
| School Rd SW   | (Roberts Rd SW to Bridge)                           | 10,652 SY | First application |
| School Rd SW   | (Bridge to Hwy 7 W)                                 | 2,524 SY  | First application |
| Roberts/School | (Trails)                                            | 4,000 SY  | First application |
|                |                                                     |           |                   |

Total

34,277 SY First application

Alley #17

first application

Alley #36

first application

1:2,172

N