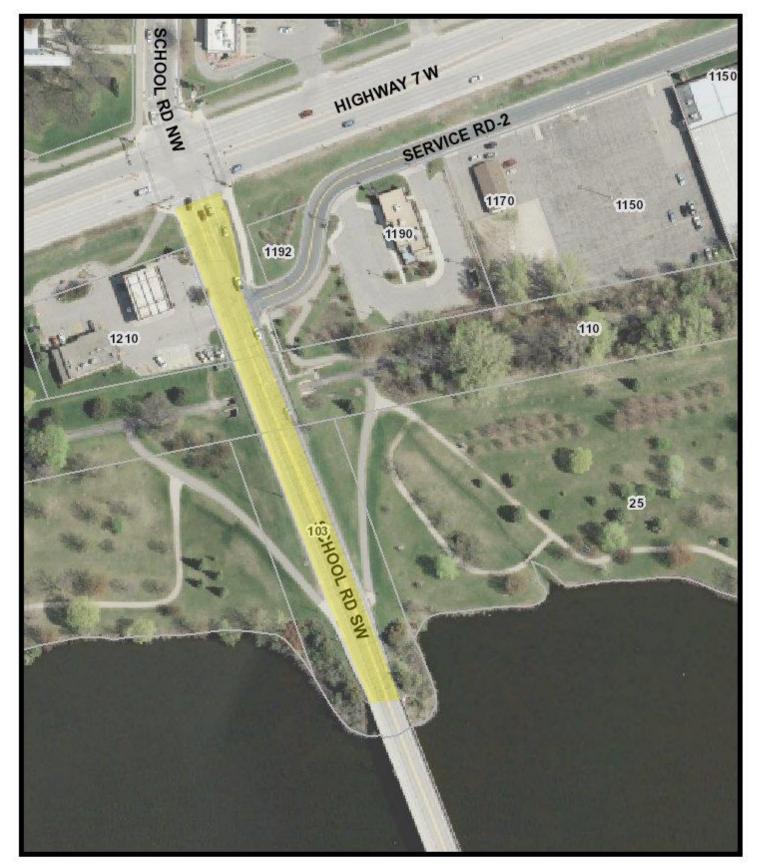

## 2019 Replay Project – First Application

| Alley #17      | (Glen/Franklin and Miller/Milwaukee)                | 525 SY    | First application |
|----------------|-----------------------------------------------------|-----------|-------------------|
| Alley #36      | (Main/Hassan and 6 <sup>th</sup> /5 <sup>th</sup> ) | 1,450 SY  | First application |
| Alley #52      | (Jefferson/Adams and Fair/5 <sup>th</sup> )         | 740 SY    | First application |
| Parking Lot I  | (Main/Hassan and 3 <sup>rd</sup> /2 <sup>nd</sup> ) | 1,970 SY  | First application |
| Roberts Rd SW  | (Roberts Park ent. to Alan St SW)                   | 12,416 SY | First application |
| School Rd SW   | (Roberts Rd SW to Bridge)                           | 10,652 SY | First application |
| School Rd SW   | (Bridge to Hwy 7 W)                                 | 2,524 SY  | First application |
| Roberts/School | (Trails)                                            | 4,000 SY  | First application |
|                |                                                     |           |                   |