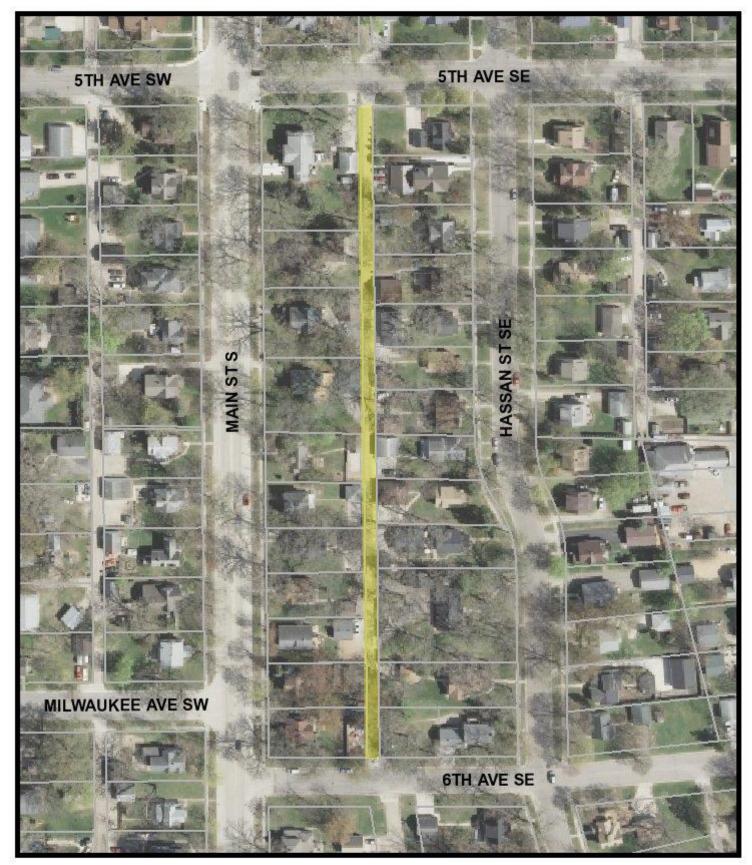

## 2019 Replay Project – First Application

| Alley #17      | (Glen/Franklin and Miller/Milwaukee)                | 525 SY    | First application |
|----------------|-----------------------------------------------------|-----------|-------------------|
| Alley #36      | (Main/Hassan and 6 <sup>th</sup> /5 <sup>th</sup> ) | 1,450 SY  | First application |
| Alley #52      | (Jefferson/Adams and Fair/5 <sup>th</sup> )         | 740 SY    | First application |
| Parking Lot I  | (Main/Hassan and 3 <sup>rd</sup> /2 <sup>nd</sup> ) | 1,970 SY  | First application |
| Roberts Rd SW  | (Roberts Park ent. to Alan St SW)                   | 12,416 SY | First application |
| School Rd SW   | (Roberts Rd SW to Bridge)                           | 10,652 SY | First application |
| School Rd SW   | (Bridge to Hwy 7 W)                                 | 2,524 SY  | First application |
| Roberts/School | (Trails)                                            | 4,000 SY  | First application |
|                |                                                     |           |                   |