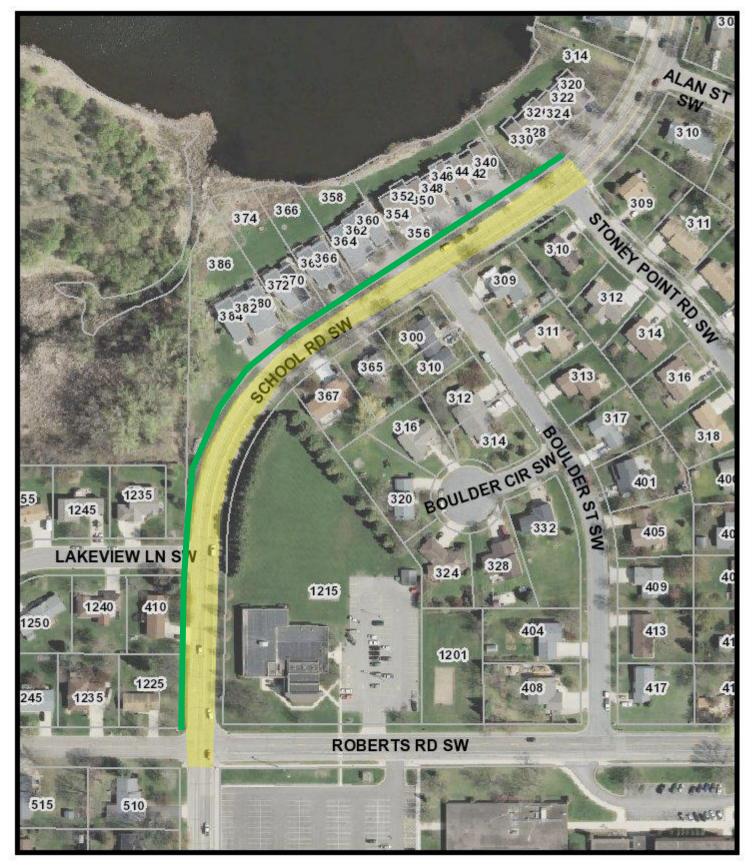

## 2019 Replay Project – First Application

| Alley #17      | (Glen/Franklin and Miller/Milwaukee)                | 525 SY    | First application |
|----------------|-----------------------------------------------------|-----------|-------------------|
| Alley #36      | (Main/Hassan and 6 <sup>th</sup> /5 <sup>th</sup> ) | 1,450 SY  | First application |
| Alley #52      | (Jefferson/Adams and Fair/5 <sup>th</sup> )         | 740 SY    | First application |
| Parking Lot I  | (Main/Hassan and 3 <sup>rd</sup> /2 <sup>nd</sup> ) | 1,970 SY  | First application |
| Roberts Rd SW  | (Roberts Park ent. to Alan St SW)                   | 12,416 SY | First application |
| School Rd SW   | (Roberts Rd SW to Bridge)                           | 10,652 SY | First application |
| School Rd SW   | (Bridge to Hwy 7 W)                                 | 2,524 SY  | First application |
| Roberts/School | (Trails)                                            | 4,000 SY  | First application |
|                |                                                     |           |                   |

## **First application**

z

School Rd SWfirst application(Roberts Rd SW to Stoney Pt Rd SW)Trail

1:2,656

N

LOGIS

School Rd SWfirst application(Stoney Pt Rd SW to Crow River bridge)Trail

1:2,656