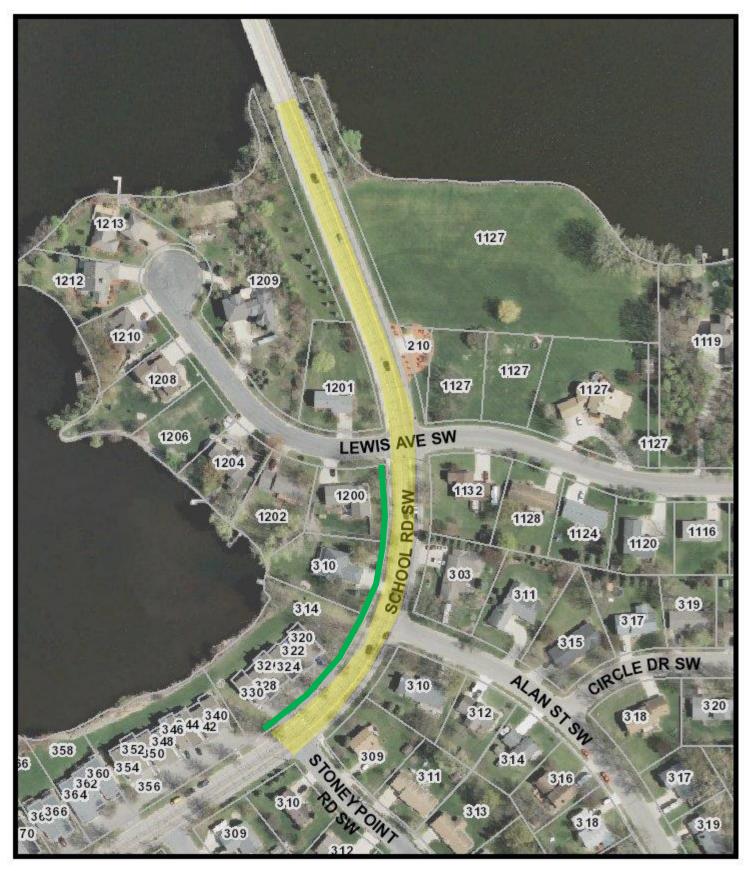

## **First application**

z

School Rd SWfirst application(Roberts Rd SW to Stoney Pt Rd SW)Trail

1:2,656

N

LOGIS

School Rd SWfirst application(Stoney Pt Rd SW to Crow River bridge)Trail

1:2,656