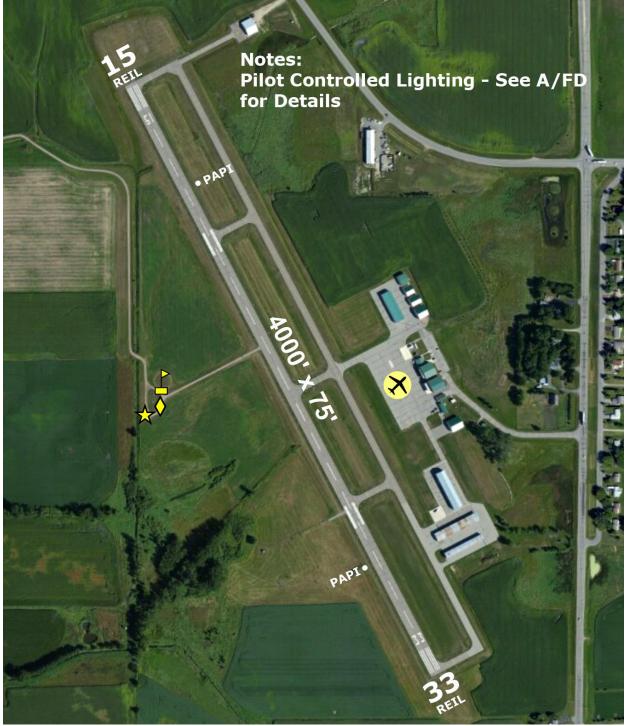

Brewery |
| Comments                 | Additional airport information phone - 320-234-6858                                                                                                                                                                                                                                                                                                                                                                                                                                                                                                                                                                                                                                                                                                                 |

## Aerial Image